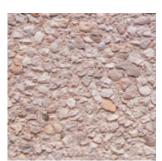

#### The Choice is Yours

Concrete based on AALBORG WHITE® can be formed into practically any shape, texture, pattern, or colour.

White concrete is obtained by mixing AALBORG WHITE® with pure, light sand and white aggregates. Coloured concrete is obtained by mixing with pigments.

Use of various aggregates opens up for possibilities to work with the structure and texture of the concrete.

Proper surface treatment prevents slippery pavements. Varying surfaces give life to the city and guide visually handicapped persons in