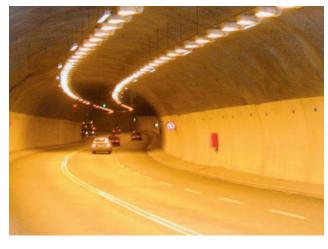

## Visibility and Reflectivity – The Way to Traffic Safety

When it comes to traffic, safety is proportional to visibility. Visibility can be proportional to reflectivity. Especially in tunnels, at night and in inclement weather the reflectivity of concrete based on AALBORG WHITE® increases visibility and traffic safety is thus greatly improved. To guide the traffic, visible, eyecatching whiteness is the safe solution.

Top left and right: Typical Danish street life Bottom left: Danish roundabout Bottom right: Granfoss, tunnel in Oslo, Norway