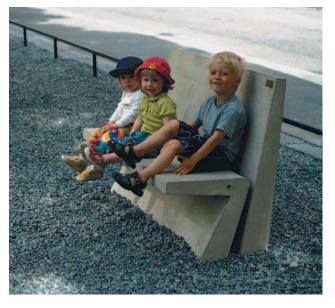

Top left, top right and bottom left: Towns in Denmark Bottom right: White concrete bench, Sweden

Who won the race to the white concrete bench? They all did. And now they are waiting for their ice creams.