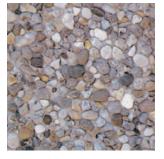

#### The Choice is Yours

Concrete based on AALBORG WHITE® can be formed into practically any shape, texture, pattern, or colour.

White concrete is obtained by mixing AALBORG WHITE® with pure, light sand and white aggregates. Coloured concrete is obtained by mixing with pigments.

Use of various aggregates opens up for possibilities to work with the structure and texture of the concrete.

Proper surface treatment prevents slippery pavements. Varying surfaces give life to the city and guide visually handicapped persons in