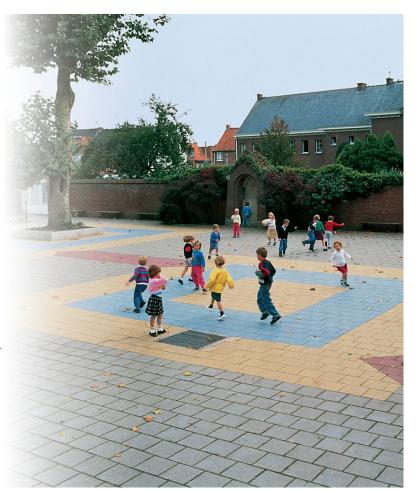

### Street Life - Guided by White Concrete Products

### Take a Walk on the White Side

Concrete is practical in towns and cities, but we need colours around us. Play with the colours. Take a walk on the white side, or the blue side, or the red side, or the... With AALBORG WHITE® as the base, you can choose among all the colours of the spectrum.