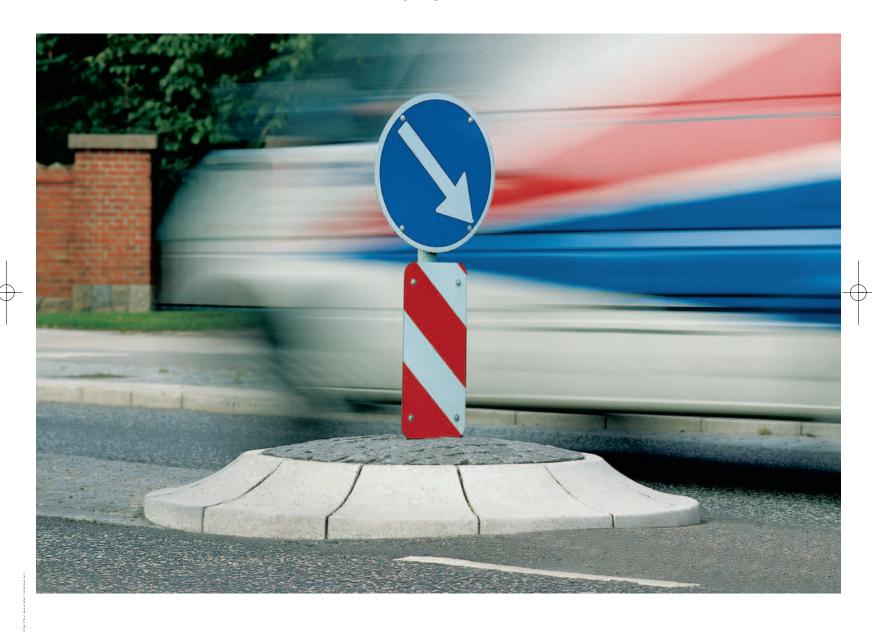

## Visibility and Reflectivity – The Way to Traffic Safety

When it comes to traffic, safety is proportional to visibility. Visibility can be proportional to reflectivity. Especially in tunnels, at night and in inclement weather the reflectivity of concrete based on AALBORG WHITE® increases visibility and traffic safety is thus greatly improved. To guide the traffic, visible, eyecatching whiteness is the safe solution.

Top left and right: Typical Danish street life Bottom left: Danish roundabout Bottom right: Granfoss, tunnel in Oslo, Norway