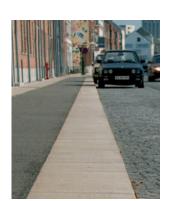

Use of various aggregates opens up for possibilities to work with the structure and texture of the concrete.

Proper surface treatment prevents slippery pavements. Varying surfaces give life to the city and guide visually handicapped persons in