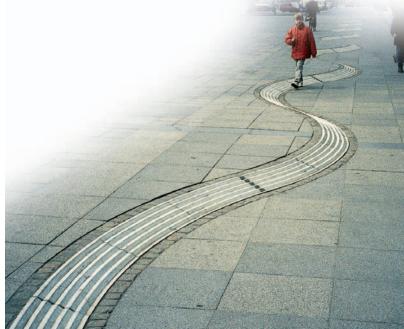

Use of various aggregates opens up for possibilities to work with the structure and texture of the concrete.

Proper surface treatment prevents slippery pavements. Varying surfaces give life to the city and guide visually handicapped persons in