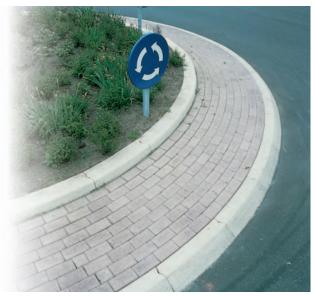

Top left and right: Typical Danish street life Bottom left: Danish roundabout Bottom right: Granfoss, tunnel in Oslo, Norway