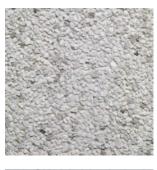

#### The Choice is Yours

Concrete based on AALBORG WHITE® can be formed into practically any shape, texture, pattern, or colour.

White concrete is obtained by mixing AALBORG WHITE® with pure, light sand and white aggregates. Coloured concrete is obtained by mixing with pigments.

Use of various aggregates opens up for possibilities to work with the structure and texture of the concrete.

Proper surface treatment prevents slippery pavements. Varying surfaces give life to the city and guide visually handicapped persons in